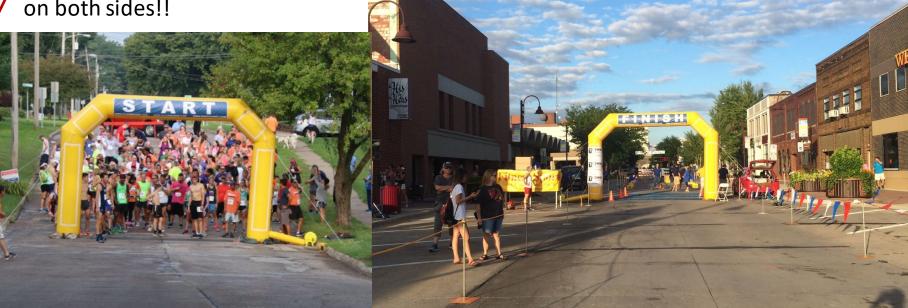

## Inflatable Arch for your Event Start/Finish/Entry

Any color you would like! Blue, Yellow and Purple on hand and ready to rent out now! If you would like a specific color to match your race, please notify at least a month out from your event and we will make it happen! With 16 feet worth of space between the legs, you will make sure all your participants pass over your timing mats for your event, never missing a read! If you would like to purchase one new, we have some GREAT deals!

Rental Fee: Hire us for sound and it will only be **\$200.00** (if power is provided) Rental Fee: Just need the arch, no sound - **\$250.00** (if power is provided) If we need to bring a generator for power, there will be an additional \$50.00 dollar fee. "START" and "FINISH" Banner's provided

5 x Velcro Areas for Signage/Promotion on both sides!!