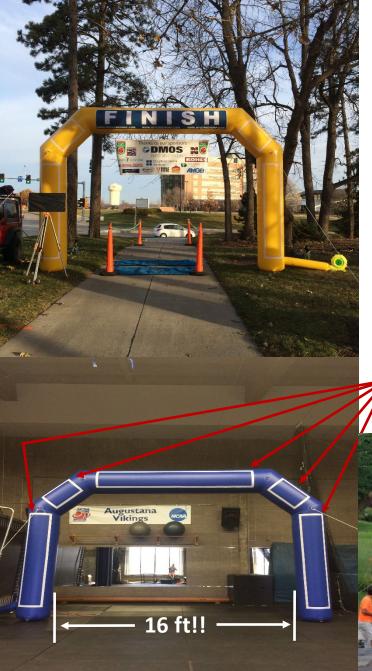

## Inflatable Arch for your Event Start/Finish/Entry

Any color you would like! Blue, Yellow and Purple on hand and ready to rent out now! If you would like a specific color to match your race, please notify at least a month out from your event and we will make it happen! With 16 feet worth of space between the legs, you will make sure all your participants pass over your timing mats for your event, never missing a read! If you would like to purchase one new, we have some GREAT deals!

Rental Fee: Hire us for sound and it will only be **\$200.00** (if power is provided) Rental Fee: Just need the arch, no sound - **\$250.00** (if power is provided) If we need to bring a generator for power, there will be an additional \$50.00 dollar fee. "START" and "FINISH" Banner's provided

5 x Velcro Areas for Signage/Promotion on both sides!!